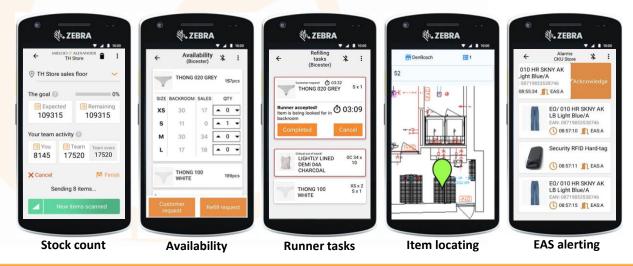

#### ARC Mobile

ARC Mobile is tightly integrated with ARC Suite and enables the RFID enabled store processes for Store Associates, like locating items for shoppers, creating tasks to bring an item to a customer from the stockroom, hands-free goods receiving and following up on EAS alerts.