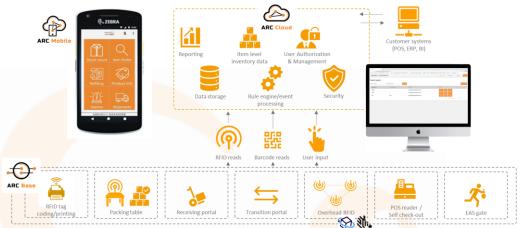

#### ARC Suite architecture

The chart below shows the architecture of ARC Suite for RFID enabled Retail Store operations:

To deal with data volumes typically generated by fixed (overhead) readers, ARC Base is usually deployed on a (VM) server at the store. ARC Cloud runs on M&A's VPC at AWS and ARC Mobile is a native client available both for iOS and Android.

#### ARC Mobile

ARC Mobile is tightly integrated with ARC Suite and enables the RFID enabled store processes for Store Associates, like locating items for shoppers, creating tasks to bring an item to a customer from the stockroom, hands-free goods receiving and following up on EAS alerts.

#### ARC Cloud

ARC Cloud is an IoT platform that processes and stores data ingested from the RFID middleware and client systems, applies business rules and provides reporting capability and dashboards.

#### **Key functionalities:**

- Real-time item level inventory management and item locating:
  - Automatic stock counting (overhead based)
  - Inventory/location/status reports and management
  - Stock counting compliancy reports
  - Item locating RTLS reports
  - Multiple brand-owner support
  - EPCIS support
  - Refilling task management:
  - Refilling and restocking algorithms
  - Task management creation, allocation, status management,
  - Task execution and sales uplift dashboards
  - Auto-assortment snapshots and min/max level maintenance
- Ready for omni-channel and digital customer journeys:
  - SKU and item level stock reservation
  - Route optimization for pick orders
  - Digital fitting room and digital fashion label integration